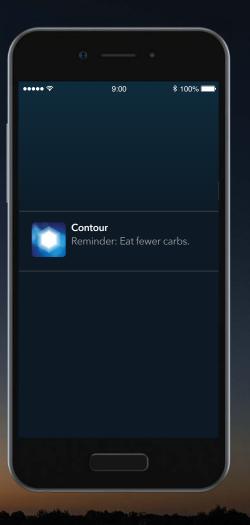

In 3 days, a follow-up message will tell you if your changes helped manage the Recent Highs pattern.

| Confirm |  |
|---------|--|
|         |  |

At your chosen time, a reminder will display.

Contour plus one () Blood Glucose Monitoring System

© Copyright 2017 Ascensia Diabetes Care Holdings AG. All rights reserved.

At your chosen time, a reminder will display.

| ••••• ?     | 9:00                                                     | ≹ 100% 💷∙ |
|-------------|----------------------------------------------------------|-----------|
|             | Recent Highs<br>Reminder                                 | ;         |
|             | $\bigcirc$                                               |           |
| because you | ninder to eat fe<br>ır blood sugar v<br>ıbove your targe | vas       |
|             | OK                                                       |           |
|             |                                                          |           |