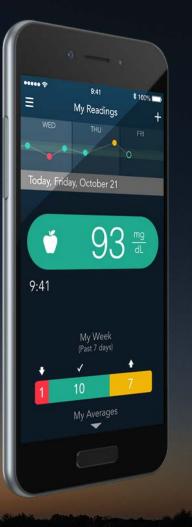

diabetes.ascensia.com

Contour

DIUS

Blood Glucose Monitoring System

The **My Patterns** feature identifies specific patterns and trends in your blood glucose readings and notifies you of possible causes behind them.