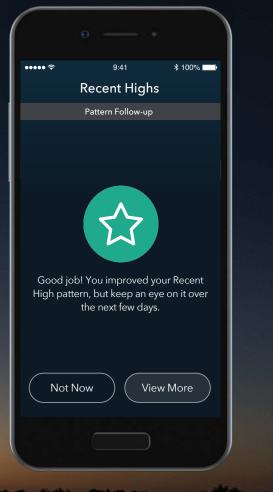

## 7. My Patterns

In 3 days, a follow-up message will tell you if your changes helped the **Recent High** pattern.

Contour, plus one, Blood Glucose Monitoring System

## 7. My Patterns

In 3 days, a follow-up message will tell you if your changes helped the **Recent High** pattern.

Tap **View More** to find out more.

| ••••• <del>?</del> |          |        |      | ∦ 100% 🖿               | ₽ |
|--------------------|----------|--------|------|------------------------|---|
|                    | Rece     | ent Hi | ghs  |                        |   |
|                    |          |        |      |                        |   |
|                    |          |        |      |                        |   |
|                    |          |        |      |                        |   |
|                    |          |        |      |                        |   |
|                    | tern, bu |        |      | r Recent<br>on it over |   |
| Not                | Now      |        | View | More                   | ) |
|                    |          |        |      |                        |   |
|                    |          |        |      |                        |   |