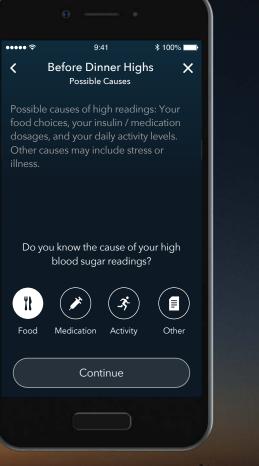

If you know the cause of your high blood sugar readings, you can select it here.

Contour plus one ") Blod Glucese Monitoring System

If you know the cause of your high blood sugar readings, you can select it here.