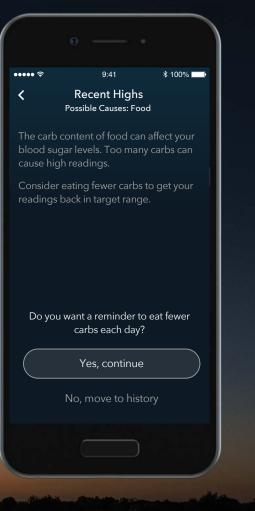

#### The **CONTOUR DIABETES app** provides some information about the possible cause of this pattern.

Tap **Yes, continue** to set a reminder to eat fewer carbs each day. The carb content of food can affect your blood sugar levels. Too many carbs can cause high readings.

Consider eating fewer carbs to get your readings back in target range.

Do you want a reminder to eat fewer carbs each day?

Yes, continue

No, move to history

Contour, plus one, Bood Glucose Montoring System