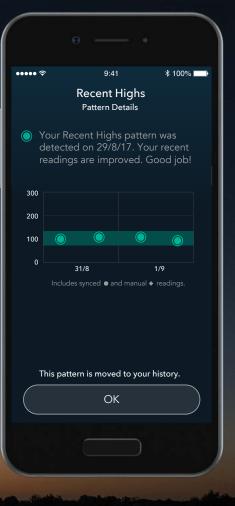

#### Patterns

This pattern has been moved to your history and can be viewed at any time by choosing My patterns from the Main Menu.

diabetes.ascensia.com

At any time, you can access your patterns in **Pattern History**, to add additional notes about the possible causes of this pattern, to help you in future appointments with your healthcare professional.

Contour, plus one,) Blod Glucose Monitoring System

© Copyright 2017 Ascensia Diabetes Care Holdings AG. All rights reserved.

At any time, you can access your patterns in **Pattern History**, to add additional notes about the possible causes of this pattern, to help you in future appointments with your healthcare professional.