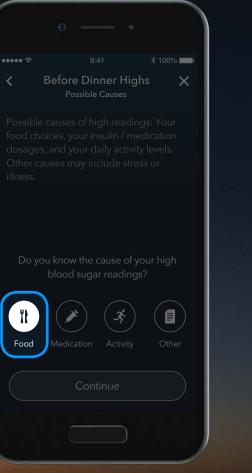

If you know the cause of your high blood sugar readings, you can select it here.

Contour plus one ") Blod Glucese Monitoring System

If you know the cause of your high blood sugar readings, you can select it here.