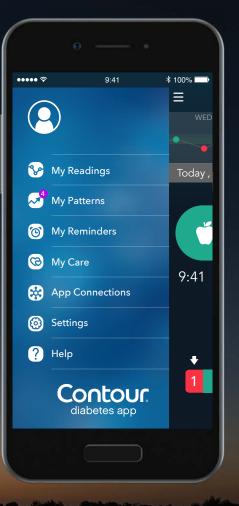

# Viewing blood sugar patterns with the CONTOUR<sup>™</sup> DIABETES app



Always consult with your healthcare provider prior to making changes to treatment, diet or exercise.

© Copyright 2017 Ascensia Diabetes Care Holdings AG. All rights reserved.

diabetes.ascensia.com

Contour

DIUS

Blood Glucose Monitoring System

The **My Patterns** feature identifies specific patterns and trends in your blood glucose readings and notifies you of possible causes behind them.



Contour plus one Bood Glucose Monitoring System

© Copyright 2017 Ascensia Diabetes Care Holdings AG. All rights reserved.

#### Patterns

When the CONTOUR DIABETES app detects a pattern, you will receive a New Pattern Detected message.

| • •                                                         |  |
|-------------------------------------------------------------|--|
| ●●● 令    9:41                                               |  |
|                                                             |  |
| You recently had low blood sugar<br>readings before dinner. |  |
|                                                             |  |
| Not Now View More<br>What is a pattern?                     |  |
|                                                             |  |



#### Patterns

When t