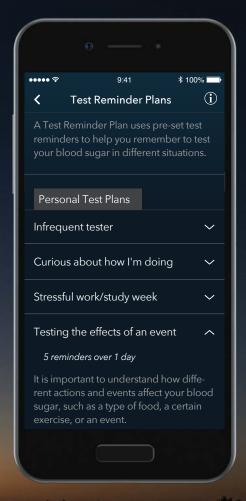

Select the **Test Reminder Plan** you want to work with.

Select the **Test Reminder Plan** you want to work with.

Tapping the arrow next to each plan will tell you more about it.

Select the **Test Reminder Plan** you want to work with.

Tapping the arrow next to each plan will tell you more about it.

Select **Continue** to customize your chosen **Test Reminder Plan**.

Tap the date and time button to set the date and time of the event you want to track.