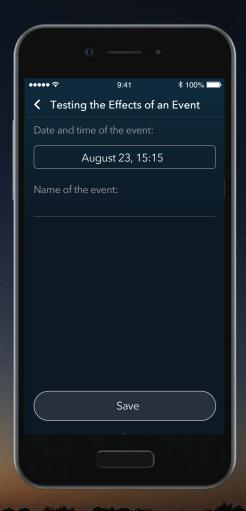

# 3. Test Reminder Plan Tap Save.

Tap Save.

Your **Test Reminder Plan** is now activated.

Talk to your Healthcare Professional and refer to the product user guide if you have any questions about the CONTOUR®PLUS ONE smart meter or the CONTOUR™ DIABETES app.