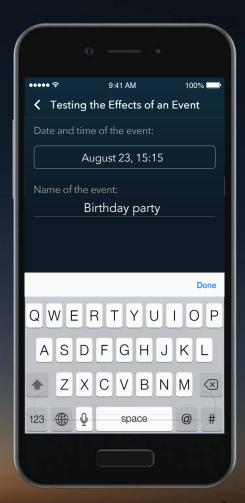

Tapping the arrow next to each plan will tell you more about it.

Select **Continue** to customize your chosen **Test Reminder Plan**.

Tap the date and time button to set the date and time of the event you want to track.

Tap the date and time button to set the date and time of the event you want to track.

Tap the Event Name area to open the keyboard and name your event.