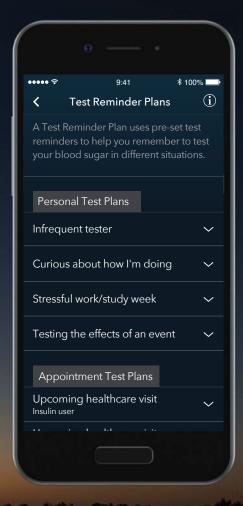

Select the **Test Reminder Plan** you want to work with.

Select the **Test Reminder Plan** you want to work with.

Tapping the arrow next to each plan will tell you more about it.

Select the **Test Reminder Plan** you want to work with.

Tapping the arrow next to each plan will tell you more about it.

Select **Continue** to customize your chosen **Test Reminder Plan**.

Tap the date and time button to set the date and time of the event you want to track.