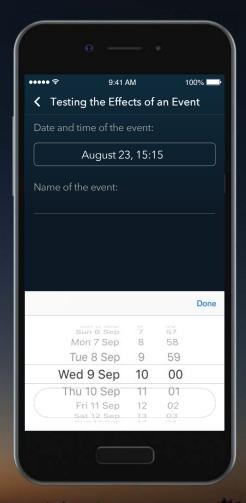

Tap the date and time button to set the date and time of the event you want to track.

Tap the Event Name area to open the keyboard and name your event.