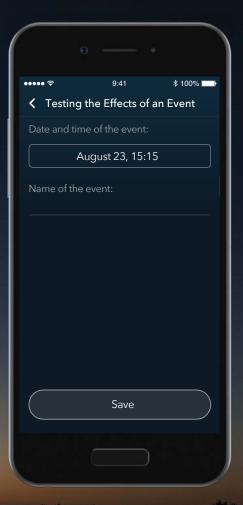

Tapping the arrow next to each plan will tell you more about it.

Select **Continue** to customize your chosen **Test Reminder Plan**.

Tap the date and time button to set the date and time of the event you want to track.

Tap the date and time button to set the date and time of the event you want to track.

Tap the Event Name area to open the keyboard and name your event.