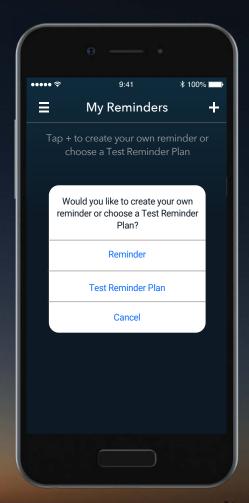

You can choose a

Test Reminder Plan by
choosing My Reminders
from the Main Menu
and then tapping +.

You can choose a

Test Reminder Plan by
choosing My Reminders
from the Main Menu
and then tapping +.

Choose **Test Reminder Plan** to create a Test Reminder Plan.