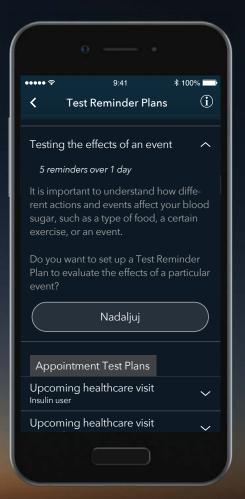

Select the **Test Reminder Plan** you want to work with.

Select the **Test Reminder Plan** you want to work with.

Tapping the arrow next to each plan will tell you more about it.

Select the **Test Reminder Plan** you want to work with.

Tapping the arrow next to each plan will tell you more about it.

Select **Continue** to customize your chosen **Test Reminder Plan**.

Tap the date and time button to set the date and time of the event you want to track.