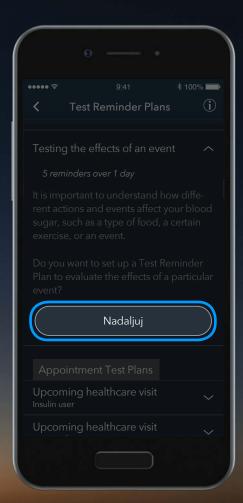

Tapping the arrow next to each plan will tell you more about it.

Select **Continue** to customize your chosen **Test Reminder Plan**.

Tap the date and time button to set the date and time of the event you want to track.

# 3. Test Reminder Plan Tap Save.

Tap Save.

Your **Test Reminder Plan** is now activated.

Talk to your Healthcare Professional and refer to the product user guide if you have any questions about the CONTOUR®PLUS ONE smart meter or the CONTOUR™ DIABETES app.