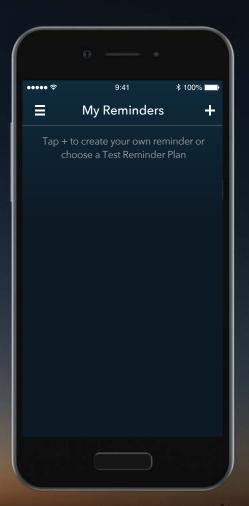

You can choose a

Test Reminder Plan by
choosing My Reminders
from the Main Menu
and then tapping +.

You can choose a

Test Reminder Plan by
choosing My Reminders
from the Main Menu
and then tapping +.

Choose **Test Reminder Plan** to create a Test Reminder Plan.