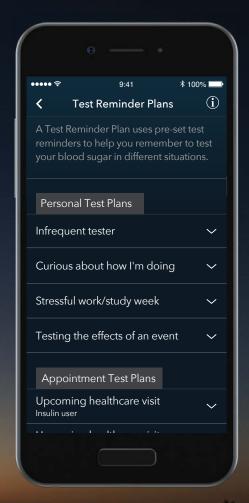

Select the **Test Reminder Plan** you want to work with.

Select the **Test Reminder Plan** you want to work with.

Tapping the arrow next to each plan will tell you more about it.

Select the **Test Reminder Plan** you want to work with.

Tapping the arrow next to each plan will tell you more about it.

Select **Continue** to customize your chosen **Test Reminder Plan**.

Tap the date and time button to set the date and time of the event you want to track.