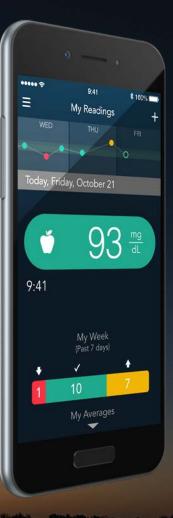

# Test Reminder Plans with the CONTOUR™ DIABETES app

Always consult with your healthcare provider prior to making changes to treatment, diet or exercise.

Test Reminder Plans help you optimize your testing to provide results that give you a more meaningful overview of your blood glucose.