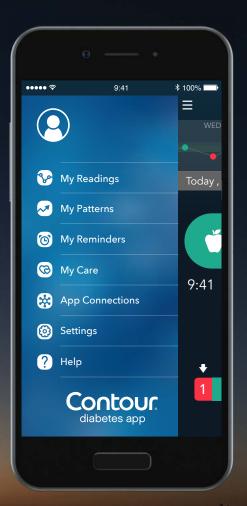

You can choose a

Test Reminder Plan by
choosing My Reminders
from the Main Menu
and then tapping +.

You can choose a

Test Reminder Plan by
choosing My Reminders
from the Main Menu
and then tapping +.

Choose **Test Reminder Plan** to create a Test Reminder Plan.