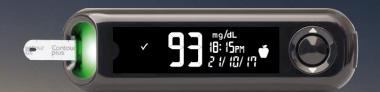

## smartLIGHT Feature

1.

After you have tested your blood glucose and if the Target Light setting is on, the test strip port light displays a color representing your result value copmared to the Before Meal, After Meal, or Overall Target Range.

## 2. smartLIGHT Feature

If your blood glucose result is in target, the smartLIGHT feature is green and the meter beeps.

In Target