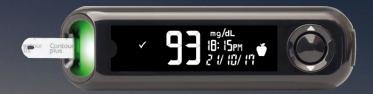

## smartLIGHT Feature

1.

After you have tested your blood glucose and if the Target Light setting is on, the test strip port light displays a color representing your result value copmared to the Before Meal, After Meal, or Overall Target Range.

## 2. smartLIGHT Feature

If your blood glucose result is in target, the smartLIGHT feature is green and the meter beeps.

In Target