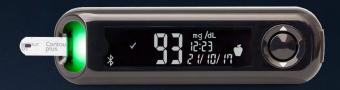

## 2. smartLIGHT Feature

If your blood glucose result is in target, the smartLIGHT feature is green and the meter beeps.

In Target