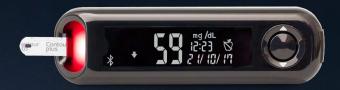

## 3. smartLIGHT Feature

If your blood glucose result is below target, the smartLIGHT feature is red and the meter beeps.

**Below Target** 