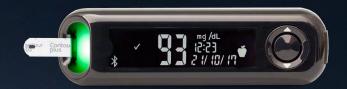

## smartLIGHT Feature

1.

After you have tested your blood glucose and if the Target Light setting is on, the test strip port light displays a color representing your result value copmared to the Before Meal, After Meal, or Overall Target Range.

## 2. smartLIGHT Feature

If your blood glucose result is in target, the smartLIGHT feature is green and the meter beeps.

In Target