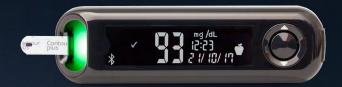

## smartLIGHT Feature

1.

After you have tested your blood glucose and if the Target Light setting is on, the test strip port light displays a color representing your result value copmared to the Before Meal, After Meal, or Overall Target Range.

### smartLIGHT Feature

5.

If you have not selected a Meal Marker, the smartLIGHT feature will indicate your blood glucose test result compared to your Overall Target Range.

Talk to your Healthcare Professional and refer to the product user guide if you have questions about the CONTOUR®PLUS ONE smart meter and the CONTOUR™DIABETES app.