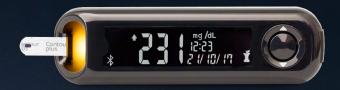

## 4. smartLIGHT Feature

If your blood glucose result is above target, the smartLIGHT feature is yellow and the meter beeps.

**Above Target** 