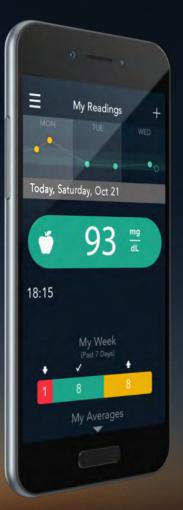

# Using the smartLIGHT feature on the CONTOUR®PLUS ONE smart meter

Always consult with your healthcare provider prior to making changes to treatment, diet or exercise.

The smartLIGHT feature gives you instant feedback on yoru blood glucose results.

For more information, and to find out whether these products are available in your country, visit diabetes.ascensia.com.

Always consult with your healthcare provider prior to making changes to treatment, diet or exercise. Get the app