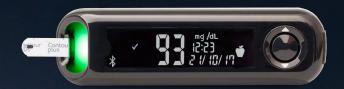

## 2. smartLIGHT Feature

If your blood glucose result is in target, the smartLIGHT feature is green and the meter beeps.

In Target